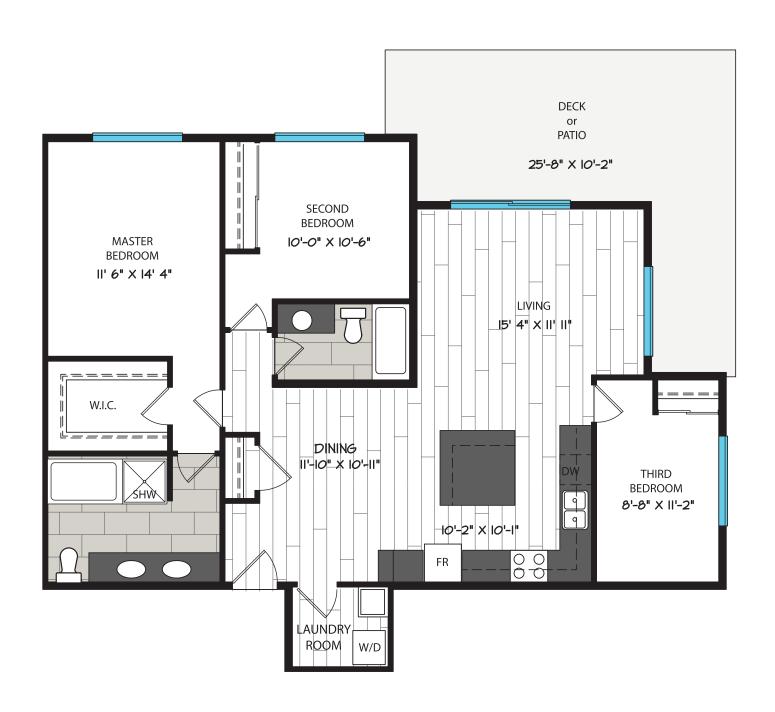

## Corner Three Bedroom Plan E - 1277 ft<sup>2</sup>

In an ongoing effort to improve and maintain the high standards at Waterstone - Esplanade, the developer reserves the right to modify or change plans, specifications, features, and prices without notice. Materials may be substituted with equivalent or better at the developer's sole discretion. All dimensions and sizes are approximate and are based on architectural measurements. Reverse plans occur throughout the development. See architectural plans for exact layout. Illustrations are an artist's conception and are intended as a general reference only. Refer to disclosure statement for specific offering details. E. & O. E.